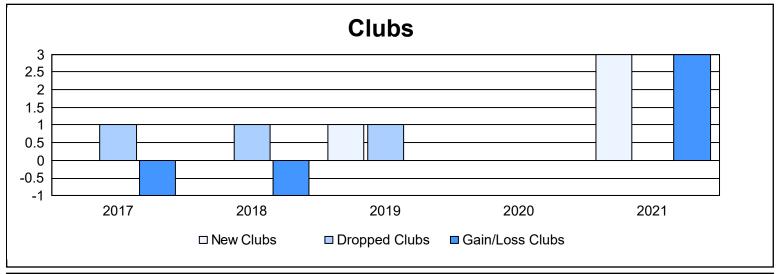

District 11 C2 As of June 2021 Cumulative

| Year      | New<br>Clubs | Dropped<br>Clubs | Gain/<br>Loss<br>Clubs | New<br>Members | Charter<br>Members | Reinstate<br>Members | Transfer<br>Members | Total<br>Member<br>Added | Total<br>Members<br>Dropped | Gain/<br>Loss<br>Members |
|-----------|--------------|------------------|------------------------|----------------|--------------------|----------------------|---------------------|--------------------------|-----------------------------|--------------------------|
| 2016-2017 | 0            | 1                | -1                     | 89             | 2                  | 1                    | 5                   | 97                       | 97                          | 0                        |
| 2017-2018 | 0            | 1                | -1                     | 103            | 0                  | 3                    | 2                   | 108                      | 104                         | 4                        |
| 2018-2019 | 1            | 1                | 0                      | 99             | 24                 | 15                   | 5                   | 143                      | 141                         | 2                        |
| 2019-2020 | 0            | 0                | 0                      | 47             | 0                  | 1                    | 2                   | 50                       | 101                         | -51                      |
| 2020-2021 | 3            | 0                | 3                      | 59             | 52                 | 2                    | 2                   | 115                      | 102                         | 13                       |
| Average   | 1            | 1                | 0                      | 79             | 16                 | 4                    | 3                   | 103                      | 109                         | -6                       |